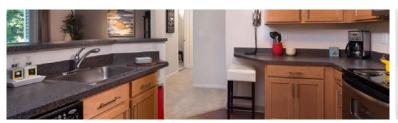

## Finish Package Comparison Chart

Select finishes shown vary throughout the property and are packaged together.

Pick the perfect finishing touch for the apartment you'll love to call home.

| PACKAGE          | CLASSIC PACKAGE         | RENOVATED PACKAGE I                |
|------------------|-------------------------|------------------------------------|
| APPLIANCES       | Stainless Steel         | Stainless Steel                    |
| KITCHEN FLOORING | Hard Surface Plank      | Hard Surface Plank                 |
| COUNTERTOPS      | Black Speckled Laminate | White Quartz                       |
| CABINETRY        | Maple                   | Maple                              |
| BACKSPLASH       | Standard                | White Tile                         |
| FINISHES         | Standard                | Upgraded                           |
| LIGHTING         | Standard                | Standard                           |
| OTHER FEATURES   | Carpet in common areas  | Hard surface plank in common areas |